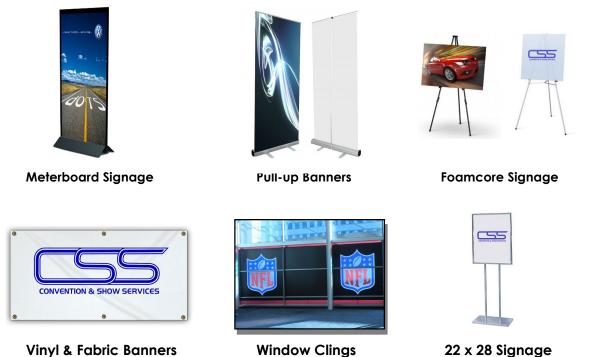

Graphics are printed and mounted using high quality material to provide durable pieces that can be preserved for future use, allowing you to save cost and production time. Here is just a small selection of the products we offer:

22 x 28 Signage

... and much more! Contact a CSS Sales Representative today to discuss the many possibilities and ideas to increase your brand's presence!